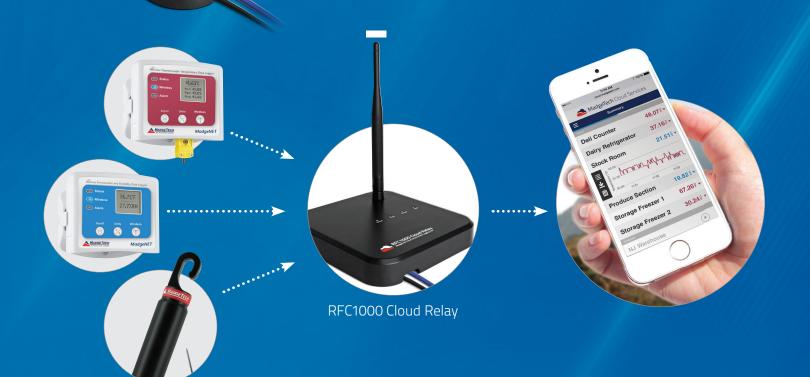

# Data Logging Hub RFC1000 Cloud Relay

The RFC1000 Cloud Relay is a data logging hub that transmits live data directly to MadgeTech Cloud Services.

- Removes the need for a central monitoring PC
- Manage any number of loggers from a single device
- Data can be downloaded for further analysis

## Transmit data directly to MadgeTech Cloud Services with the **RFC1000 Cloud Relay**