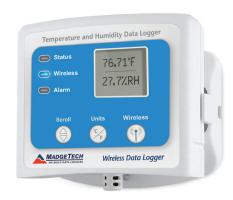

#### **Environmental Temperature and Humidity** RFRHTemp2000A

Maintain ideal conditions and prevent product loss.

- · Monitor temperature and humidity in stockrooms, storage and retail space
- Real-time data displayed on device LCD screen and remotely on PC
- Audible and visual alarms for unsafe temperatures

#### RFRHTemp2000A

Wireless Temperature and Humidity Data Logger with LCD Display