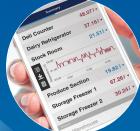

### Preserve Perishables and Protect Profits

MadgeTech wireless data loggers provide real-time temperature and humidity data to department supervisors and store managers. Deploy data loggers throughout the facility in key areas and monitor information from a central PC or smartphone. Receive data from all departments to generate a complete profile the entire store, market or facility.

## Manage Your Store or Chain from Anywhere in the World

With a free MadgeTech Cloud Services account, real-time logger data can be viewed on an internet-enabled device from anywhere in the world. This provides the ultimate peace of mind, allowing store managers to view conditions for any department in their market, even when they're off-site. Regional managers can access data from all loggers in stores under their purview, supporting consistency and quality control across a chain.