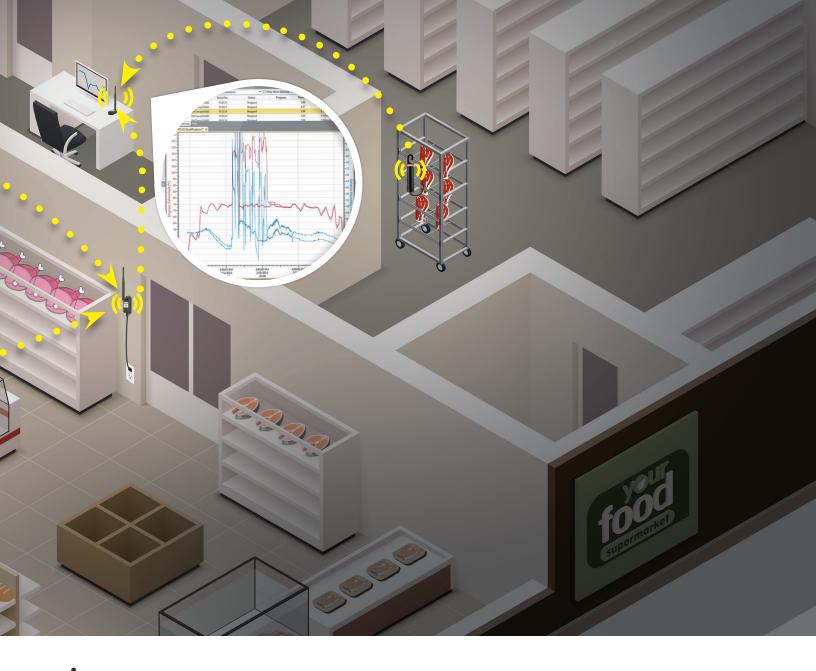

### Preserve Perishables and Protect Profits

MadgeTech wireless data loggers provide real-time temperature and humidity data to department supervisors and store managers. Deploy data loggers throughout the facility in key areas and monitor information from a central PC or smartphone. Receive data from all departments to generate a complete profile the entire store, market or facility.

## Wireless Retail Monitoring

## Manage Your Store or Chain from Anywhere in the World

With a free MadgeTech Cloud Services account, real-time logger data can be viewed on an internet-enabled device from anywhere in the world. This provides the ultimate peace of mind, allowing store managers to view conditions for any department in their market, even when they're off-site. Regional managers can access data from all loggers in stores under their purview, supporting consistency and quality control across a chain.