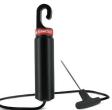

### Meat Smoking, Cooling and Storage Temperature **RFOT**

The MadgeTech **RFOT** is a real-time, wireless data logger that monitors the internal temperatures of meat products throughout cooking, smoking, cooling and refrigeration.

- Monitor internal meat temperature throughout multiple processes
- Rugged built in hook allows RFOT to conveniently hang on racks along with meat products
- Probe styles to accommodate sausage, beef and other products large and small
- Splash-proof design to endure cooking environments and wash down cycles
- Wireless operation allows for remote monitoring of multiple ovens or locations

#### **Available Probe Lengths**

- 1.75 in (70mm)
- 4.0 in (102 mm) RFOT-FR (Fast Resonse)
- 4.0 in (102 mm) RFOT-4-TD (Transitional Diameter)
- 7.0 in (177 mm) RFOT 7

#### **RFOT**

Wireless Meat Temperature Data Logger