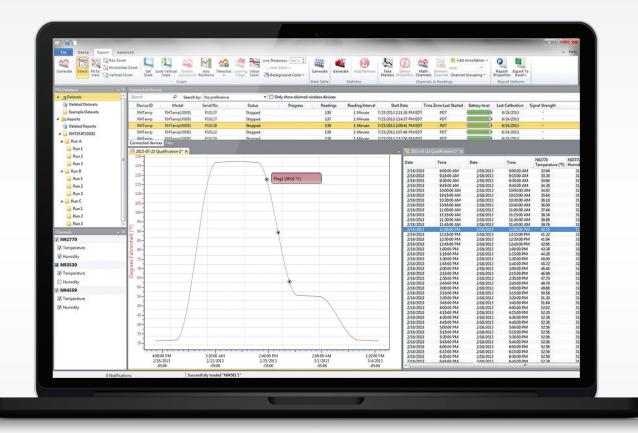

#### Software Features

- Multiple Graph Overlay
- Statistics
- Digital Calibration
- Zoom In / Zoom Out
- Cooling Flags
- Lethality Equations (F0, PU)
- Mean Kinetic Temperature
- Full Time Zone Support
- Data Annotation
- User Friendly File Management Automatic Report Generation
- Min. / Max. / Average Lines
- Timeslice

- Data Table View
- Summary View
- Workflows / Automation