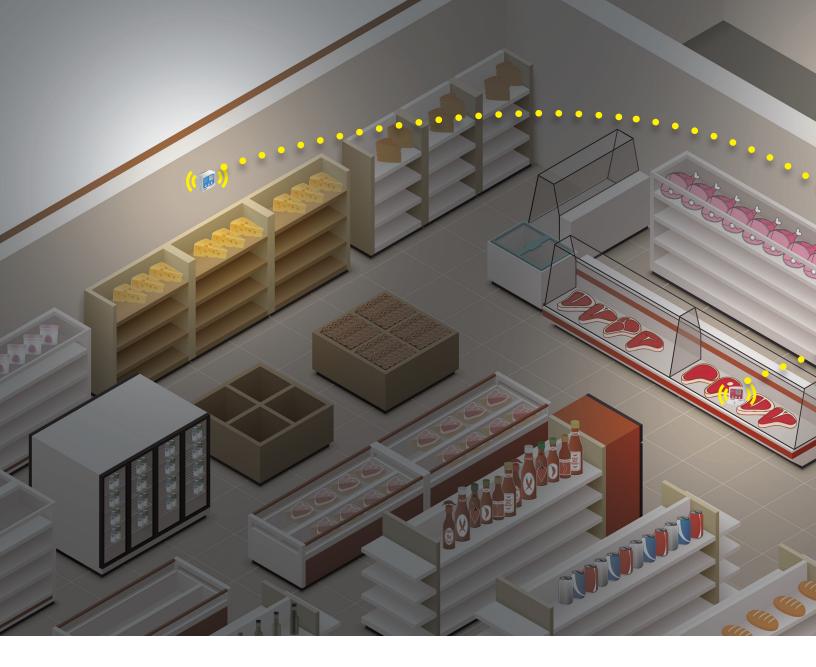

### Preserve Perishables and Protect Profits

MadgeTech wireless data loggers provide real-time temperature and humidity data to department supervisors and store managers. Deploy data loggers throughout the facility in key areas and monitor information from a central PC or smartphone. Receive data from all departments to generate a complete profile the entire store, market or facility.

## Wireless Retail Monitoring