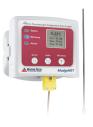

#### Monitor Refrigerated Product RFTCTemp2000A

Measure both environmental and internal product temperatures.

- Walk-in freezers, refrigerators and coolers
- Measure remote or internal temperatures using a thermocouple probe
- Device displays readings on an easy to read LCD screen
- Alerts will notify staff of unsafe temperatures

#### RFTCTemp2000A

Wireless Thermocouple Based Temperature Data Logger with LCD Display