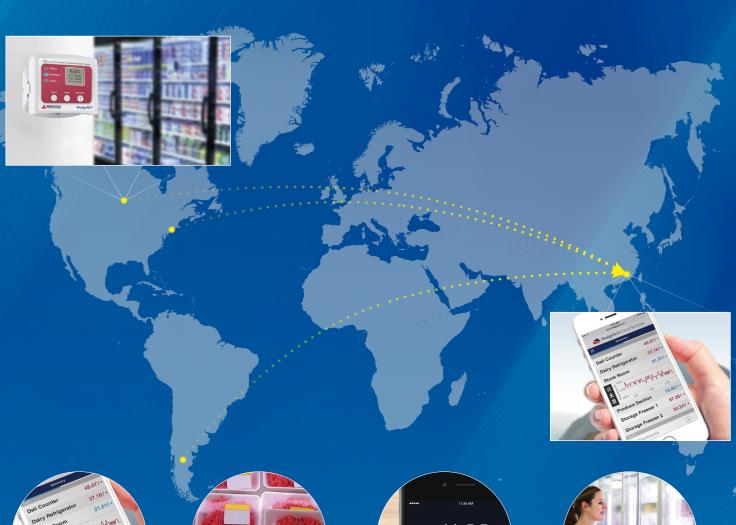

## Manage Your Store or Chain from Anywhere in the World

With a free MadgeTech Cloud Services account, real-time logger data can be viewed on an internet-enabled device from anywhere in the world. This provides the ultimate peace of mind, allowing store managers to view conditions for any department in their market, even when they're off-site. Regional managers can access data from all loggers in stores under their purview, supporting consistency and quality control across a chain.