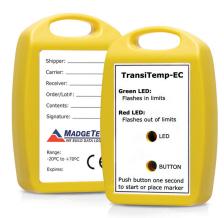

## **Economical Transit Temperature Monitoring**

TransiTemp-EC

The **TransiTemp-EC** temperature data logger is designed for high volume, low cost in-transit recording.

- Compact and easy to deploy in crates or cases along with product
- Verify handling of produce and other temperature sensitive foods
- · Alerts users to unsafe temperature exposure with LED warning
- · Records data to provide minute-by-minute reports of conditions throughout shipping