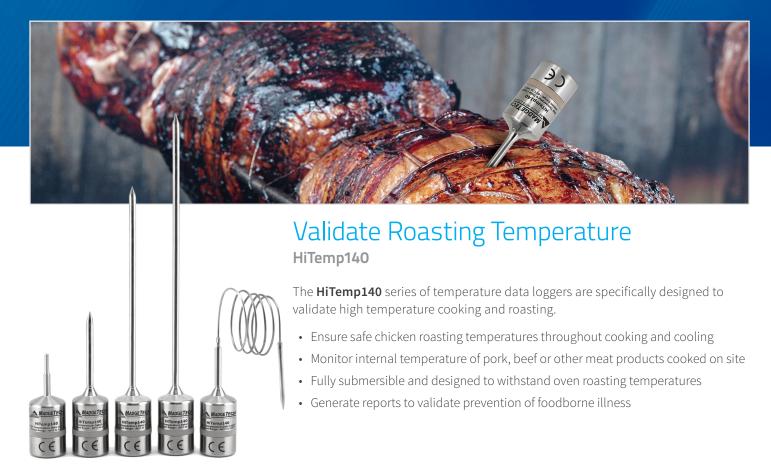

## Monitor In-House Cooking and Processing

As the grocery and retail food industry expands to offer more cooked or processed foods, the demand for high temperature monitoring continues to grow. Oven temperature profiling as well as cooking and cooling verification are essential to producing safe products and meeting regulatory compliance needs.

### Meat Smoking, Cooling and Storage Temperature **RFOT**

The MadgeTech **RFOT** is a real-time, wireless data logger that monitors the internal temperatures of meat products throughout cooking, smoking, cooling and refrigeration.

- Monitor internal meat temperature throughout multiple processes
- Rugged built in hook allows RFOT to conveniently hang on racks along with meat products
- Probe styles to accommodate sausage, beef and other products large and small
- Splash-proof design to endure cooking environments and wash down cycles
- Wireless operation allows for remote monitoring of multiple ovens or locations

#### **Available Probe Lengths**

- 1.75 in (70mm)
- 4.0 in (102 mm) RFOT-FR (Fast Resonse)
- 4.0 in (102 mm) RFOT-4-TD (Transitional Diameter)
- 7.0 in (177 mm) RFOT 7