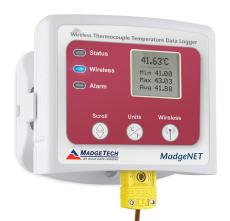

#### Monitor Refrigerated Product RFTCTemp2000A

Measure both environmental and internal product temperatures.

- Walk-in freezers, refrigerators and coolers
- Measure remote or internal temperatures using a thermocouple probe
- Device displays readings on an easy to read LCD screen
- Alerts will notify staff of unsafe temperatures

#### RFTCTemp2000A

Wireless Thermocouple Based Temperature Data Logger with LCD Display