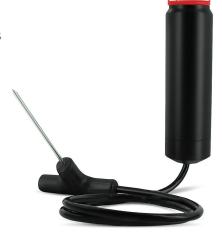

### Meat Smoking, Cooling and Storage Temperature **RFOT**

The MadgeTech **RFOT** is a real-time, wireless data logger that monitors the internal temperatures of meat products throughout cooking, smoking, cooling and refrigeration.

- Monitor internal meat temperature throughout multiple processes
- Rugged built in hook allows RFOT to conveniently hang on racks along with meat products
- Probe styles to accommodate sausage, beef and other products large and small
- Splash-proof design to endure cooking environments and wash down cycles
- Wireless operation allows for remote monitoring of multiple ovens or locations

#### **RFOT**

Wireless Meat Temperature Data Logger