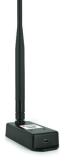

## Wireless Transceiver

RFC1000

The **RFC1000** is a wireless transceiver for the RFOT, RFRHTemp2000A and RFTCTemp2000A series of data loggers. The **RFC1000** features a 7.0 inch (178 mm) pivoting external antenna, which increases the transmission distance and provides greater signal strength and also allows more flexibility with mounting orientation.