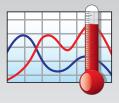

## MadgeTech 4 Software

The MadgeTech Data Logger software is user friendly and enables the user to effortlessly collect, display and analyze data. A variety of powerful tools can be used to examine, export and print professional quality reports with just a click of the mouse.

#### Software Features

- Multiple Graph Overlay
- Statistics
- Digital Calibration
- Zoom In / Zoom Out
- Cooling Flags
- Lethality Equations (F0, PU)
- Mean Kinetic Temperature
- Full Time Zone Support
- Data Annotation
- User Friendly File Management Automatic Report Generation
- Min. / Max. / Average Lines
- Timeslice

- Data Table View
- Summary View
- Workflows / Automation

## Easy-to-use, Windows-Based Software

The MadgeTech Data Logging Software makes record keeping a simple task. Easily tailor graphs and create custom reports for the product being processed to help comply with federal guidelines and regulations.