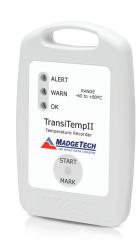

## Splash-Proof Cold Chain or Display Monitoring

TransiTempII

The **TransiTempII** temperature data logger is designed for use in cold chain transit recording or retail storage and display.

- Compact and portable to be easily deployed with product on the shelves or on the road
- Splash-proof rugged design withstands the moisture of products on ice
- LED lights indicate unsafe temperature exposure
- Start or stop logging controls directly on the device