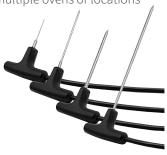

### Meat Smoking, Cooling and Storage Temperature **RFOT**

The MadgeTech **RFOT** is a real-time, wireless data logger that monitors the internal temperatures of meat products throughout cooking, smoking, cooling and refrigeration.

- Monitor internal meat temperature throughout multiple processes
- Rugged built in hook allows RFOT to conveniently hang on racks along with meat products
- Probe styles to accommodate sausage, beef and other products large and small
- Splash-proof design to endure cooking environments and wash down cycles
- Wireless operation allows for remote monitoring of multiple ovens or locations