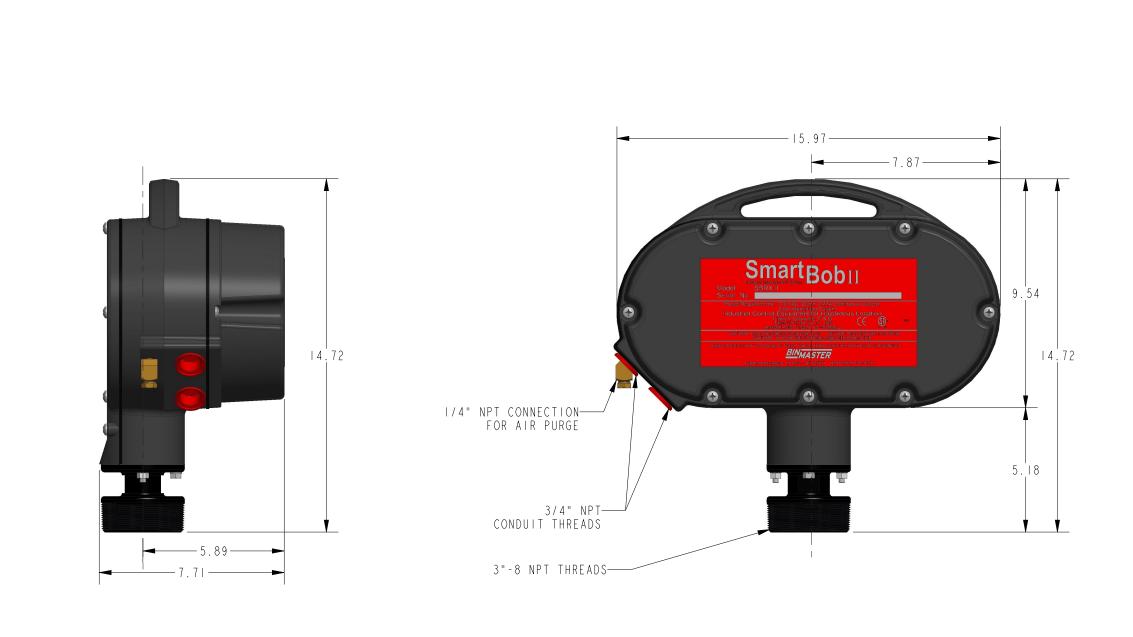

DIMENSIONS ARE IN INCHES UNLESS NOTED OTHERWISE

|                             | Model No.: SBR AO 230 | <b>P/N:</b> 730-5156 |
|-----------------------------|-----------------------|----------------------|
|                             | Model No.: SBR AO 115 | <b>P/N:</b> 730-5154 |
| SCALE 0.250                 | Model No.: SBR 11 230 | <b>P/N:</b> 730-5039 |
| TITLE: MTG DIM, SBR II & AO | Model No.: SBR 11 115 | <b>P/N:</b> 730-5038 |