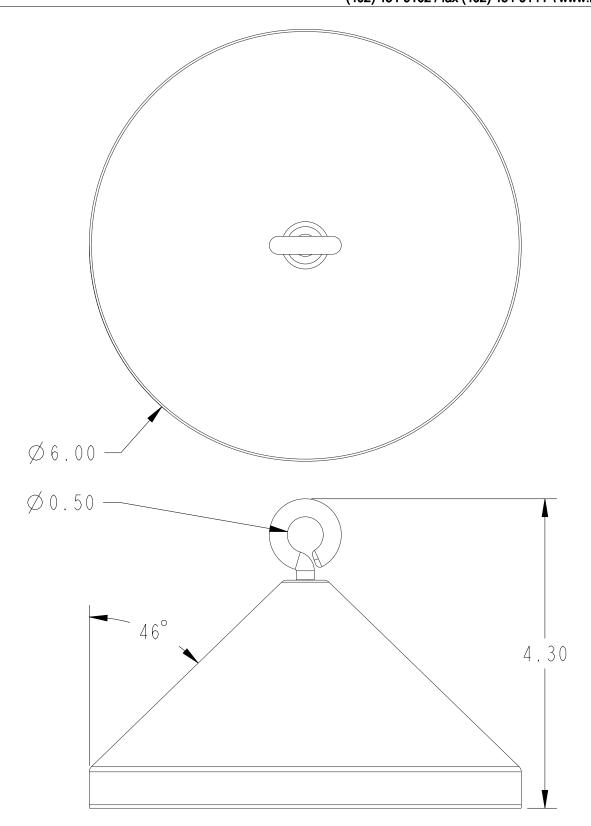

DIMENSIONS ARE IN INCHES UNLESS NOTED OTHERWISE

Division of Garner Industries / 7201 North 98th Street / Lincoln, NE 68507 (402) 434-9102 / fax (402) 434-9144 \ www.binmaster.com

SCALE 0.750

TITLE: MTG DIM, CONE, 6.00, BBP-2

Model No.: BBP-2

**P/N:** 416-0070

**DWG No.:** 4 | 8 - 0 0 6 7 | **MATERIAL:** SS

REVISION A PAGE I OF I