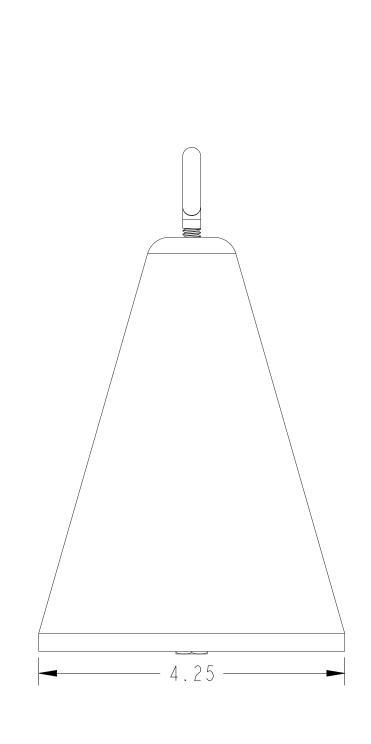

DIMENSIONS ARE IN INCHES UNLESS NOTED OTHERWISE

Division of Garner Industries / 7201 North 98th Street / Lincoln, NE 68507 (402) 434-9102 / fax (402) 434-9144 \ www.binmaster.com

SCALE 0.750

TITLE: MTG DIM, CONE, 4.00, BBP-6

Model No.: BBP-6

**P/N:** 416-0359

**DWG No.:** 4 | 8 - 0 0 7 | **MATERIAL:** SS

REVISION A

PAGE I OF I