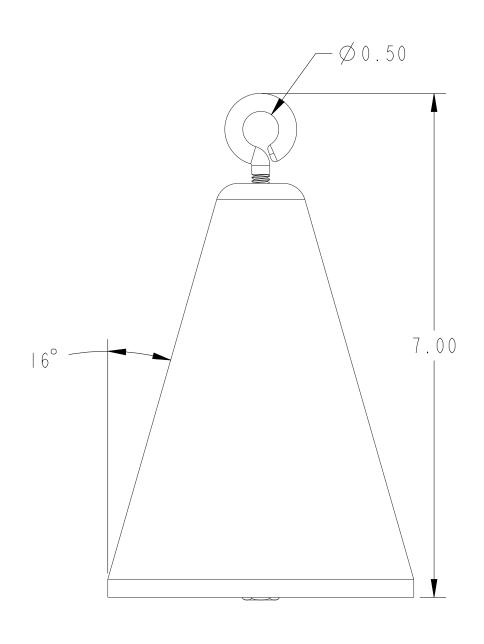

DIMENSIONS ARE IN INCHES UNLESS NOTED OTHERWISE

Division of Garner Industries / 7201 North 98th Street / Lincoln, NE 68507 (402) 434-9102 / fax (402) 434-9144 \ www.binmaster.com

SCALE 0.750

TITLE: MTG DIM, CONE, 4.00, BBP-6

Model No.: BBP-6

**P/N:** 416-0359

**DWG No.:** 4 | 8 - 0 0 7 | **MATERIAL:** SS

REVISION A

PAGE I OF I