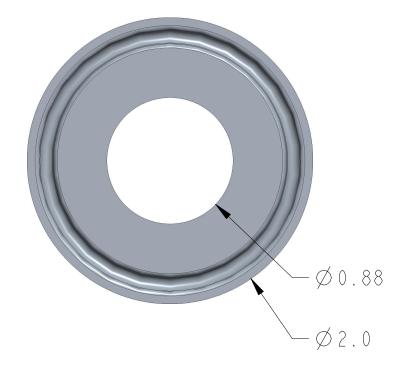

DIMENSIONS ARE IN INCHES UNLESS NOTED OTHERWISE

Division of Garner Industries / 7201 North 98th Street / Lincoln, NE 68507 (402) 434-9102 / fax (402) 434-9144 \ www.binmaster.com

SCALE 1.500

TITLE: MTG DIM, WELD ADAPTER, I" FOOD GRADE CAP PROBE

Model No.: -

**P/N:** 175-0110

**DWG No.:** 418-0210

MATERIAL: 316 SS

PAGE I OF I

REVISION A