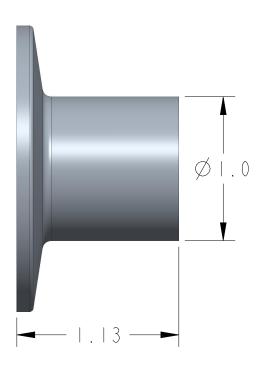

DIMENSIONS ARE IN INCHES UNLESS NOTED OTHERWISE

Division of Garner Industries / 7201 North 98th Street / Lincoln, NE 68507 (402) 434-9102 / fax (402) 434-9144 \ www.binmaster.com

SCALE 1.500

TITLE: MTG DIM, WELD ADAPTER, I" FOOD GRADE CAP PROBE

Model No.: -

**P/N:** 175-0110

**DWG No.:** 418-0210

MATERIAL: 316 SS

PAGE I OF I

REVISION A