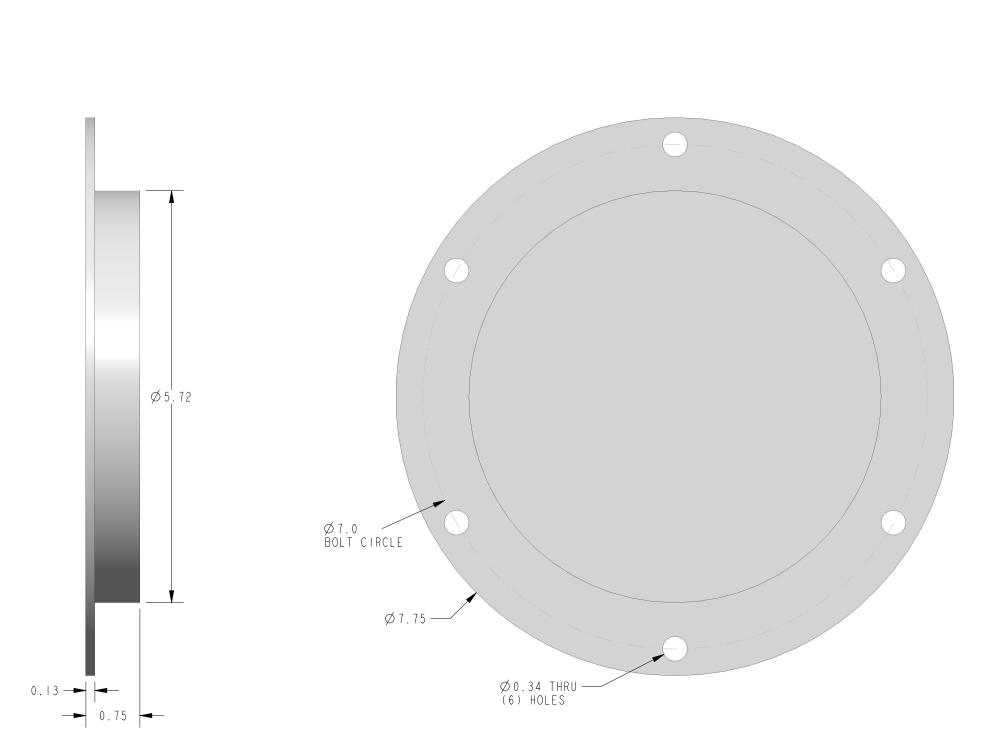

**P/N:** 290-0069 TITLE: MTG DIM, BIN WALL ADAPTER, FLUSH MNT PROBE Model No.: -DWG No.: 418-0211 MATERIAL: POLYETHYLENE