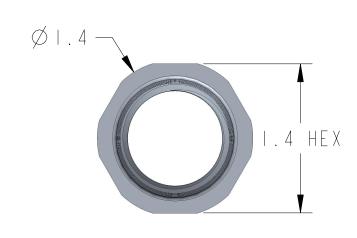

DIMENSIONS ARE IN INCHES UNLESS NOTED OTHERWISE

Division of Garner Industries / 7201 North 98th Street / Lincoln, NE 68507 (402) 434-9102 / fax (402) 434-9144 \ www.binmaster.com

SCALE 1.125

REVISION A

TITLE: MTG DIM, EXTENDED SS FITTING, DELRIN BARE & SLEEVED PROBE Model No.: FI P/N: 416-0431 DWG No.: 418-0213 MATERIAL: SS PAGE OF I