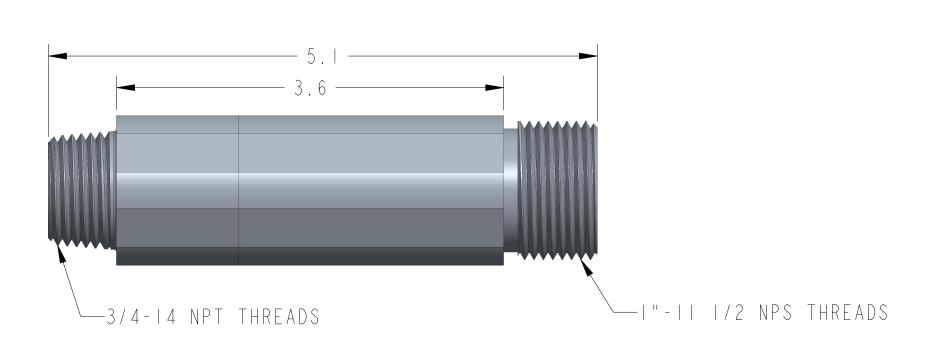

DIMENSIONS ARE IN INCHES UNLESS NOTED OTHERWISE

Division of Garner Industries / 7201 North 98th Street / Lincoln, NE 68507 (402) 434-9102 / fax (402) 434-9144 \ www.binmaster.com

SCALE 1.125

REVISION A

TITLE: MTG DIM, EXTENDED SS FITTING, DELRIN BARE & SLEEVED PROBE Model No.: FI P/N: 416-0431 DWG No.: 418-0213 MATERIAL: SS PAGE OF I