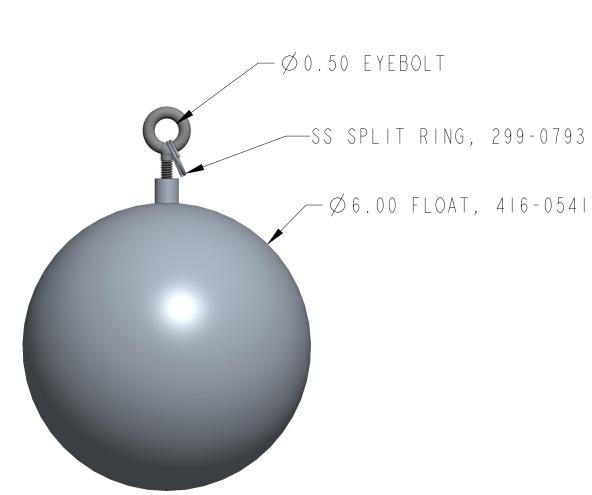

Division of Garner Industries / 7201 North 98th Street / Lincoln, NE 68507 (402) 434-9102 / fax (402) 434-9144 \ www.binmaster.com

DIMENSIONS ARE IN INCHES UNLESS NOTED OTHERWISE

| ASSEMBLY ALSO INCLUDES (NOT SHOWN): |                                          |
|-------------------------------------|------------------------------------------|
| PART No.                            | DESCRIPTION                              |
| 165-0011                            | SLEEVE, NICKEL PLATED COPPER CRIMP, 1/16 |
| 2   2 - 0 0   2                     | CAP, BIN-BOB SOUNDING BOB                |
| 299-0584                            | THIMBLE, CABLE, 1/16 SS                  |

SCALE 0.500

TITLE: MTG DIM, 6" DIAMETER FLOAT ASSEMBLY

Model No.: 89

**P/N:** 416-0546

**DWG No.:** 418-0215

MATERIAL: 304 SS

REVISION A PAGE I OF I