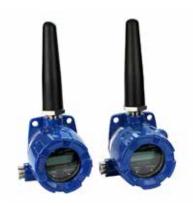

## **Wireless Systems**

Reduce the cost and complexity of installing your inventory management system using BinMaster's wireless systems. Easily programmable, compact devices replace wires with over-the-air technology. A simple point-to-point system eliminates the hassle of running wires. Point-to-multi-point systems are easily scaled for larger or more complex deployments using additional wireless units, base stations, and wireless repeaters. Either system can transmit up to a mile line-of-sight outdoors or 500 feet indoors.