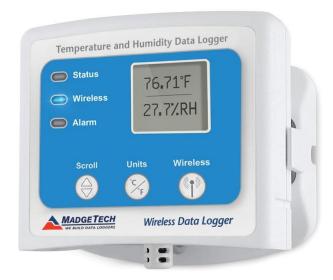

#### Wireless Temperature and Humidity Monitoring

The RFRHTemp2000A is a two-way wireless temperature and humidity data logger with a built in LCD. This device is ideal for continuously monitoring the ambient temperature and humidity while producing or storing chocolate, caramel, sugar and other sensitive ingredients. Equipped with external humidity and RTD temperature sensors, the device provides a fast response time for both parameters and transmits real time data wirelessly.

MadgeTech's 2000A wireless data loggers feature an audible alarm to alert users in close proximity. If the temperature or humidity exceeds the safe range, the audible alarm alerts users to take immediate action. Email and SMS alerts can also be configured. MadgeTech wireless data loggers also compatible with MadgeTech Cloud Services, making real-time data available from any internet enabled device.