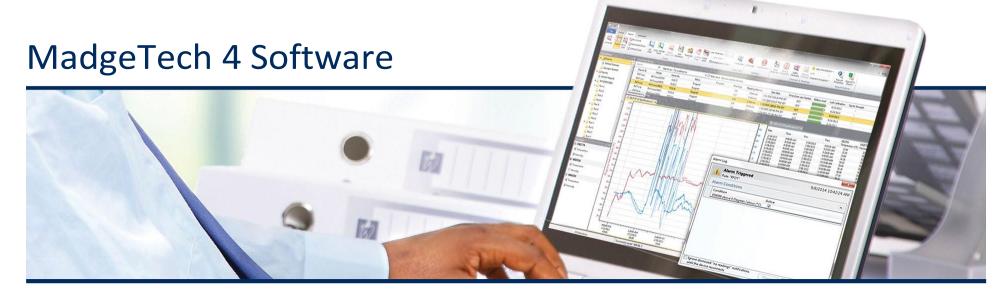

Quick and Easy Setup

From Anywhere

Access Data Instantly

Email and Text Notifications

The simple, easy-to-use, Windows-based software enables the user to effortlessly collect, display and analyze data. A variety of powerful tools can be used to examine, export, and print professional quality reports with just a click of the mouse. This software can be downloaded for free from the MadgeTech website.

## MadgeTech 4 Software Customizable Features and Options

MadgeTech 4 Software can communicate with multiple loggers through multiple interface cables. Capable of simultaneous start, stop and download of over 100 devices, this software serves as your virtual command center for large scale facilities and small. Display your data in graphs, with tabbed views and multi-monitor support. Utilize the infinite graphing flexibility by combining channels and datasets as desired. All graphing makes use of accelerated graphics hardware for real-time updating and high performance visuals.

MadgeTech 4 Software is designed with a built-in database for automatic storage of downloaded data. The look and feel is organized much like standard email programs to aid in user friendliness and ease of use. MadgeTech 4 Software also offers extensive alarming options across multiple devices, wireless and non-wireless. Alarm output options include email, onscreen, text message and run-a-program alerts.

MadgeTech 4 Software has a powerful and comprehensive statistics system that allows the user to customize and view statistics as desired. Another feature is customizable engineering units. This enables users to support and program devices with many different unit types as well as the ability to display them as an alternate unit if desired.