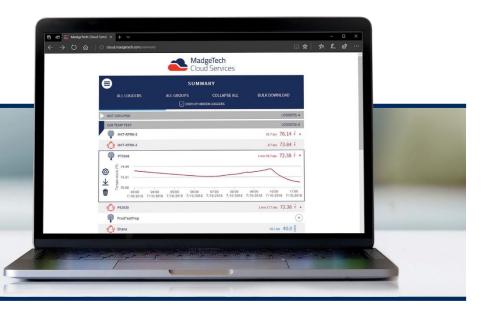

Access Data Instantly and Securely from Anywhere in the World

The **MadgeTech Cloud** is compatible with all MadgeTech wireless data loggers, providing users with instant access to real-time data from any location. With the MadgeTech Cloud, data loggers can securely transmit data to be viewed on any Internet enabled device such as a computer, tablet or smartphone.

#### Scalable Solution

The MadgeTech Cloud is designed to support organizations of any size. From a single data logger to a network consisting of hundreds of loggers, the MadgeTech Cloud provides facilities with on-demand data supervision, attainable results, and flexibility like never before. The MadgeTech Cloud gives users the power to have control of all their critical data right in the palm of their hand.

#### **Cloud Capabilities**

All wireless MadgeTech data loggers can transmit data to the MadgeTech Cloud to be saved, viewed and controlled. The data is available for viewing from any Internet enabled device anywhere in the world. Equipped with many features, the MadgeTech Cloud is flexible enough to adapt to any data logging needs.