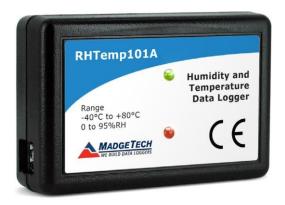

## Compact Temperature and Humidity Data Logger

The RHTemp101A data logger monitors both ambient temperature and humidity. This compact device can be placed virtually anywhere to provide an accurate temperature and humidity record of the environment. Use several RHTemp101A's to capture a thorough mapping of large rooms or facilities or place them directly within display cases or shipping containers alongside the product.