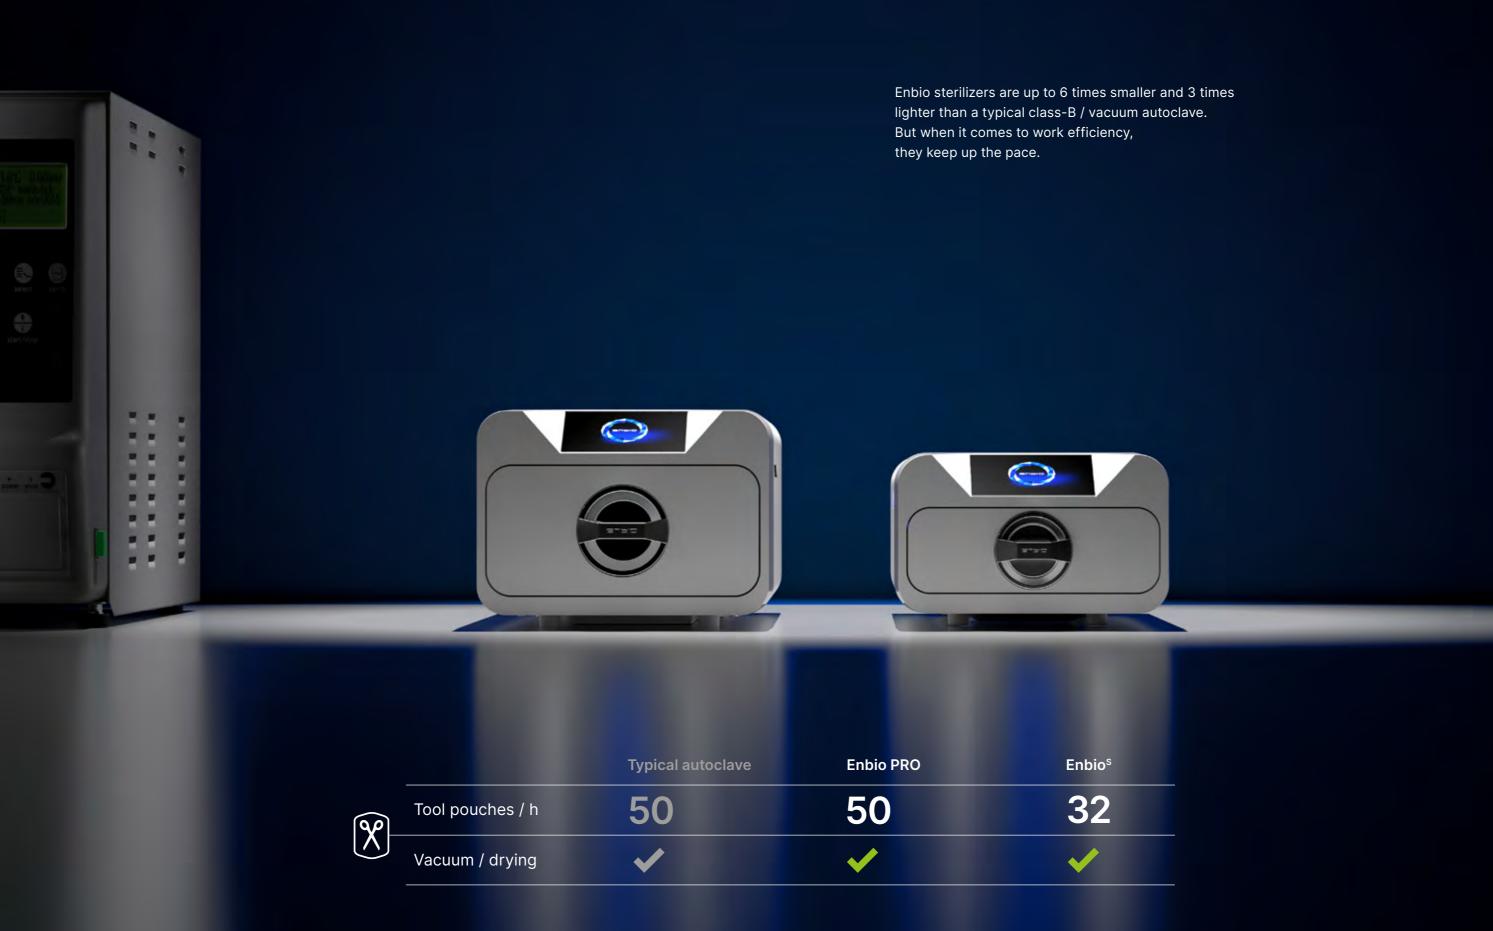

### The new definition of sterilization speed.

Time is a relative value. It flows differently under different circumstances. But when you need to have your tools ready, you need them, well, FAST. While other autoclaves might test your patience, Enbio bends the laws of physics to cut the waiting to the invisible.

Typical autoclave