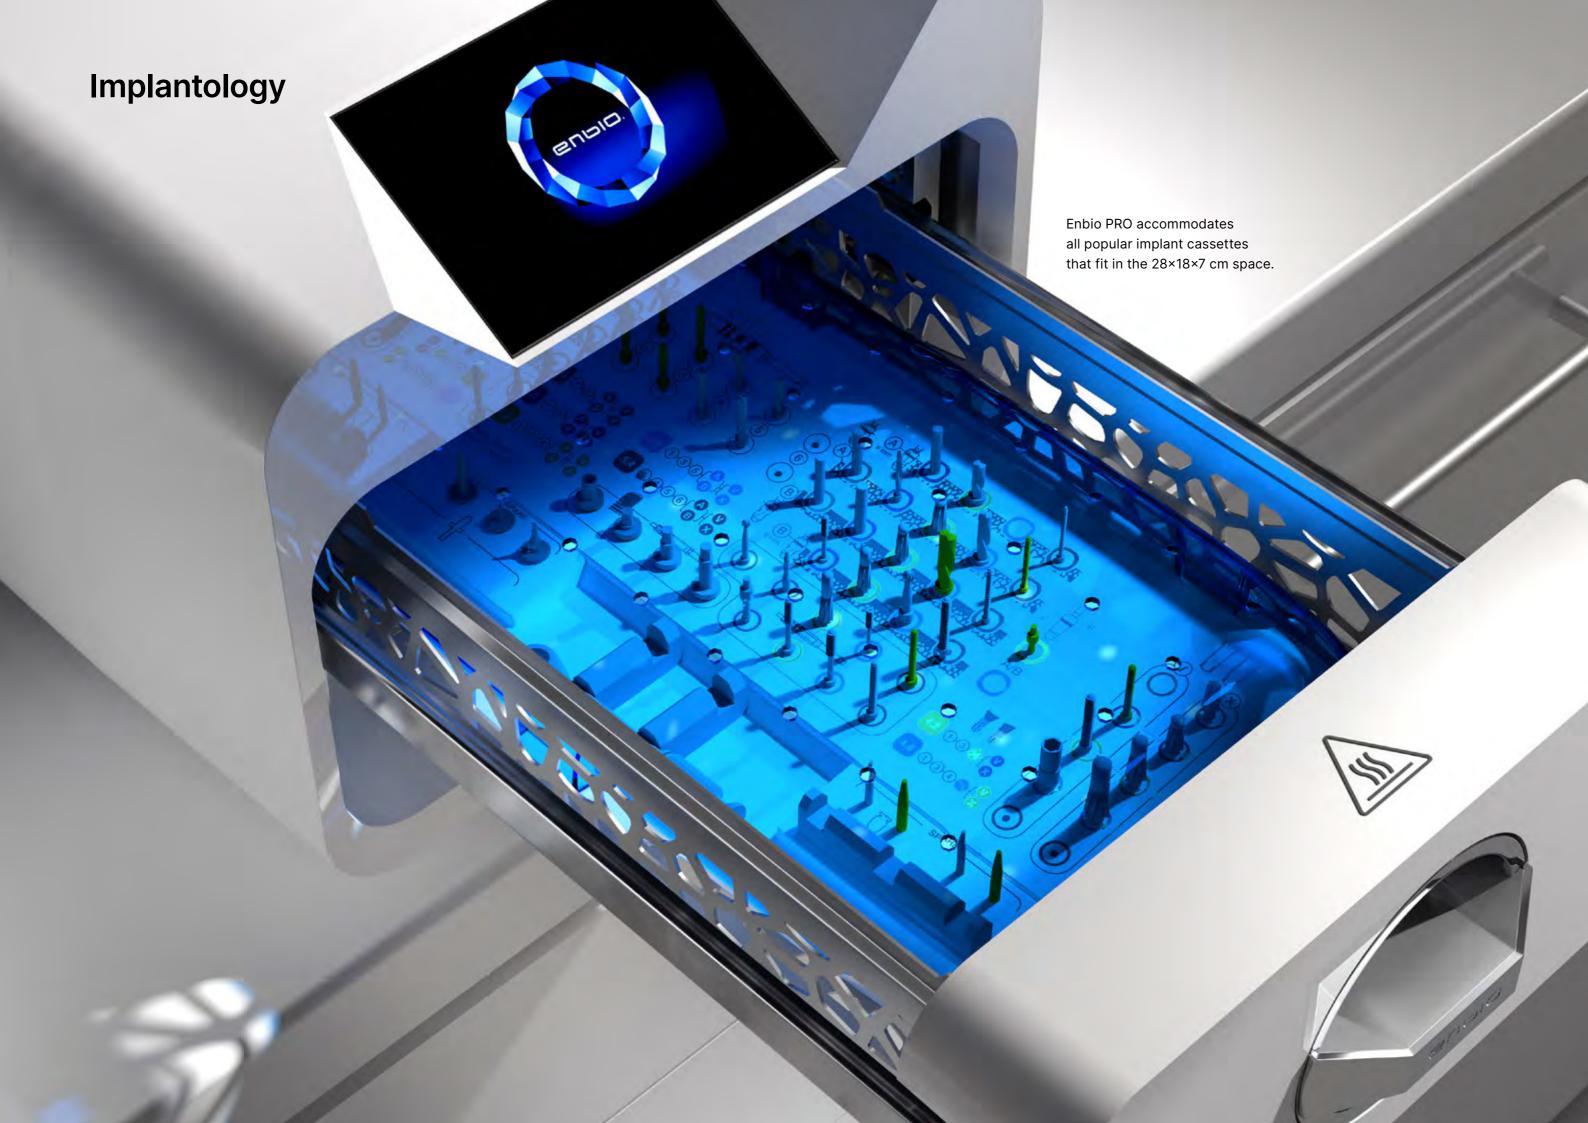

#### Enbio PRO. Small foot. Big space.

Class B
Vacuum
Pouches+
drying

Enbio PRO is an ideal solution as a basic workhorse in a small practice. Superfast sterilization and room to hold most of the instruments, including popular implant casettes.