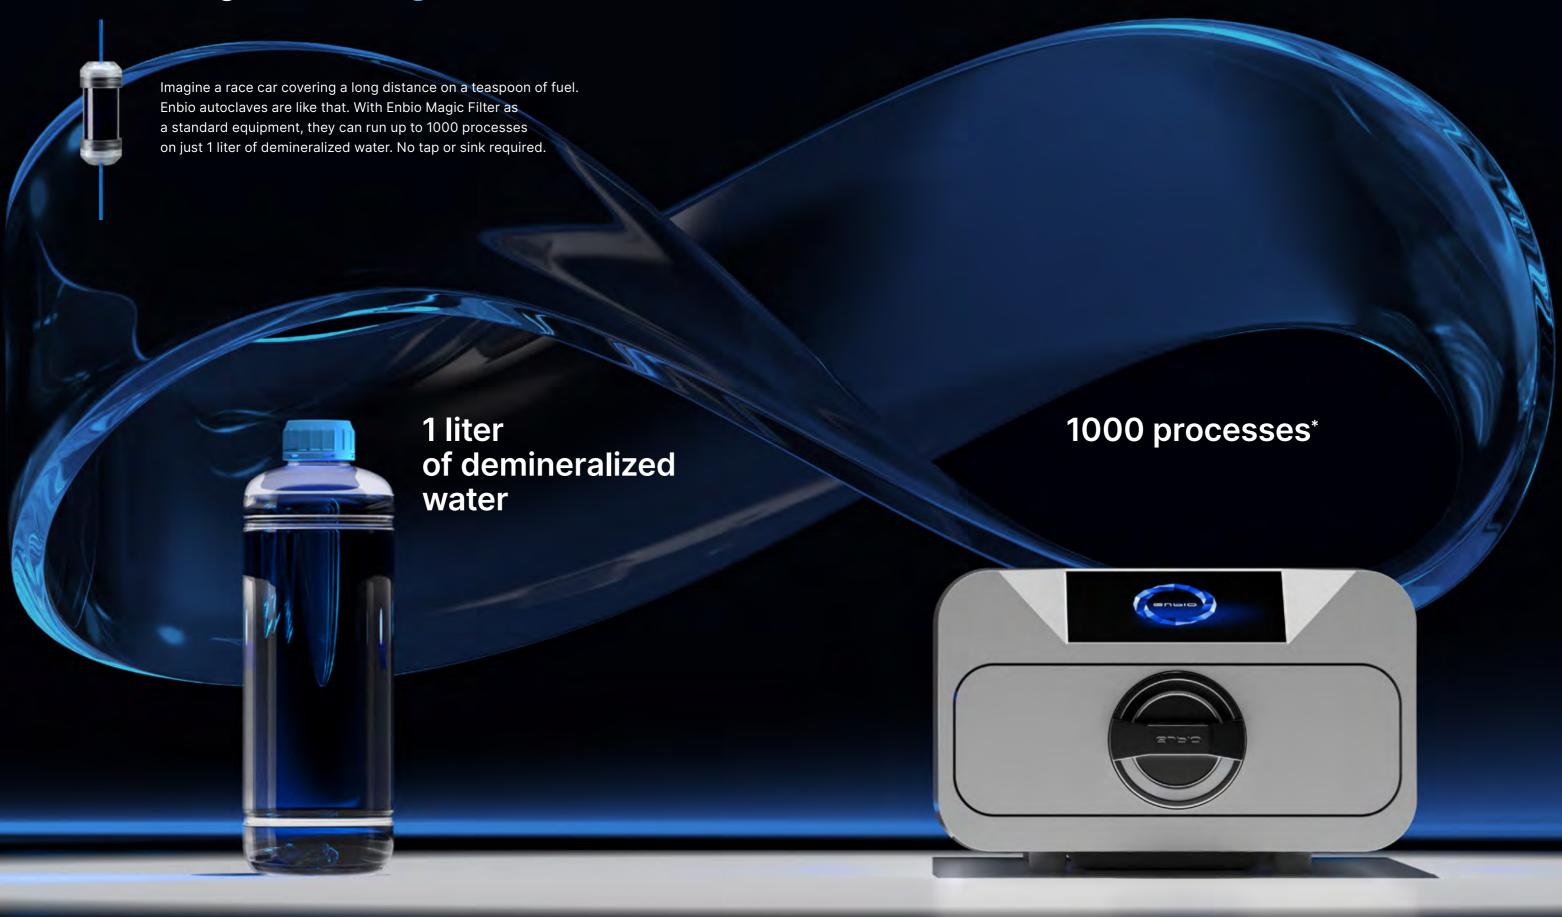

Enbio<sup>s</sup> + Enbio PRO
World's fastest autoclaves.
Class B.



## Another dimension. Same performance.



### The new definition of sterilization speed.



Time is a relative value. It flows differently under different circumstances. But when you need to have your tools ready, you need them, well, FAST. While other autoclaves might test your patience, Enbio bends the laws of physics to cut the waiting to the invisible.



Typical autoclave



## **Enbio Magic Filter: forget about water**



#### **Enbio**<sup>s</sup>. Speedmaster.

Class B Vacuum Pouches+



Enbio S is compact to fit even a cramped space. Unbelievably short process times will save your procedure in emergency, or allow sterilization of the instruments as you go, between patients.

> Unwrapped FAST / 134°C

7 min

Wrapped Class B / 134°C

**15 min** 

Wrapped Class B / 121°C

30 min







230V/50Hz

2250 W

#### Enbio PRO. Small foot. Big space.

Class B
Vacuum
Pouches+
drying



Enbio PRO is an ideal solution as a basic workhorse in a small practice. Superfast sterilization and room to hold most of the instruments, including popular implant casettes.

Unwrapped FAST / 134°C

Wrapped Class B / 134°C Wrapped Class B / 121°C Wrapped / PRION Class B / 134°C

9 min

**18 min** 

30 min

43 min





Unit weight