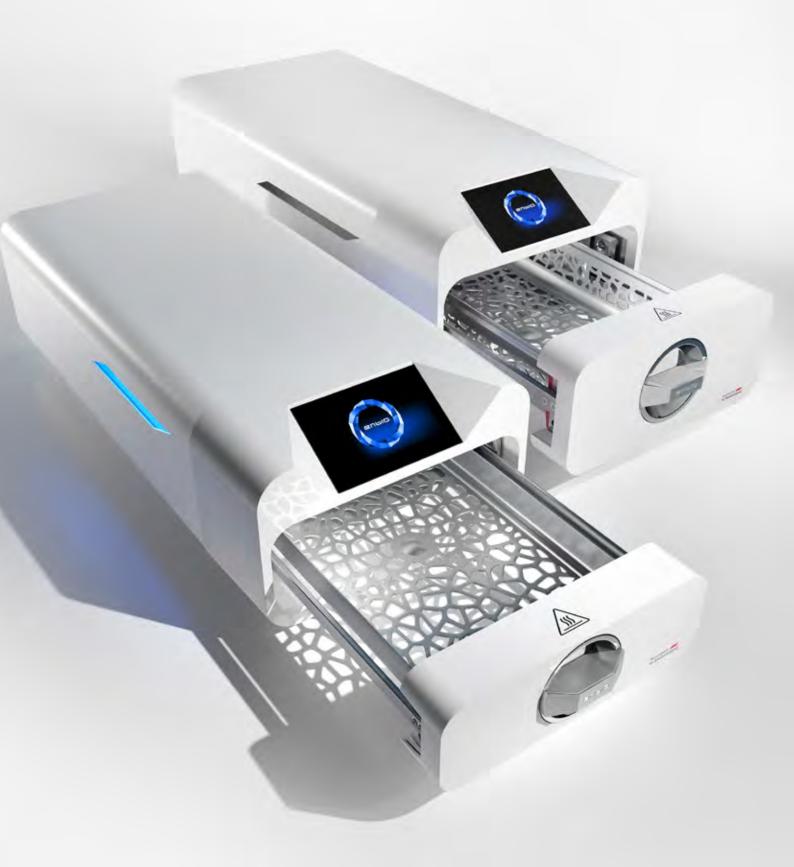

Enbio<sup>s</sup> + Enbio PRO
World's fastest autoclaves.
Class B.

## Another dimension. Same performance.

#### **Enbio**<sup>s</sup>. Speedmaster.

Class B Vacuum Pouches+

Enbio S is compact to fit even a cramped space. Unbelievably short process times will save your procedure in emergency, or allow sterilization of the instruments as you go, between patients.

#### Enbio PRO. Small foot. Big space.

Class B
Vacuum
Pouches+
drying

Enbio PRO is an ideal solution as a basic workhorse in a small practice. Superfast sterilization and room to hold most of the instruments, including popular implant casettes.