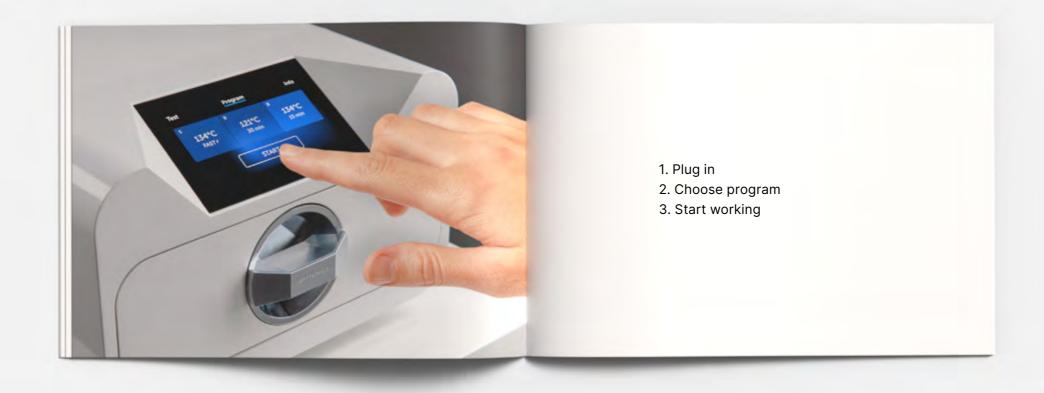

an ideal solution as a basic workhorse in a small practice. Superfast sterilization and room to hold most of the instruments, including popular implant casettes.

Unwrapped FAST / 134°C

Wrapped Class B / 134°C Wrapped Class B / 121°C Wrapped / PRION Class B / 134°C

9 min

**18 min** 

30 min

43 min





Unit weight

20 kg

Capacity

Max. packages amount (circa)
Max. recommended batch weight
Process chamber volume
16
1,0 kg
5,3 I

Pressure & temperature

Working pressure
Max. pressure
Max. process tempreature

2,1 Bar 2,3 Bar 137°C Dimensions

Width 25 cm Height 20 cm Depth 56 cm Electrical

Power supply 230V Installed power 2250 Max. power consumption 15 A

230V/50Hz 2250 W Misc

Ingress protection Data archiving Water conductivity\* IP20 USB stick < 15 µS/cm



### Enbio user manual.



# Over 20 000 autoclaves sold in 5 years.

In just 5 years, Enbio's worldwide community has grown to over 20,000 users, who sterilize instruments in our autoclaves, for the complete safety of their customers and patients.























#### enbio.com



**Enbio Group AG**Eichengasse 3, 4702 Oensingen Switzerland



#### Distributor in Australia Pacific Sensor Technologies Pty Ltd

Unit 4, 3 Neutron Place Rowville, VIC 3178 Australia 1300 662 720 | sales@pacificsensortech.com.au www.pacificsensortech.com.au